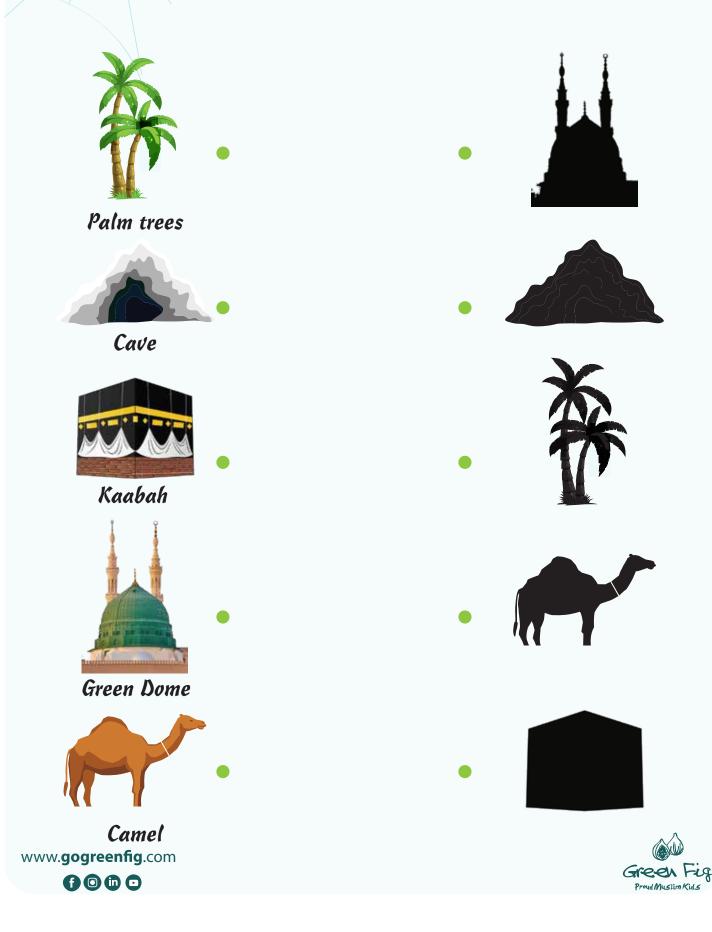

## Match each picture to its shadow.

Activity No. 4

Match each landmark with its corresponding picture.

www.gogreenfig.com

• Thawr Cave

Activity No. 5

My First Hijrah Activity Booklet

Circle the months that start with the letter S and color the letter S.