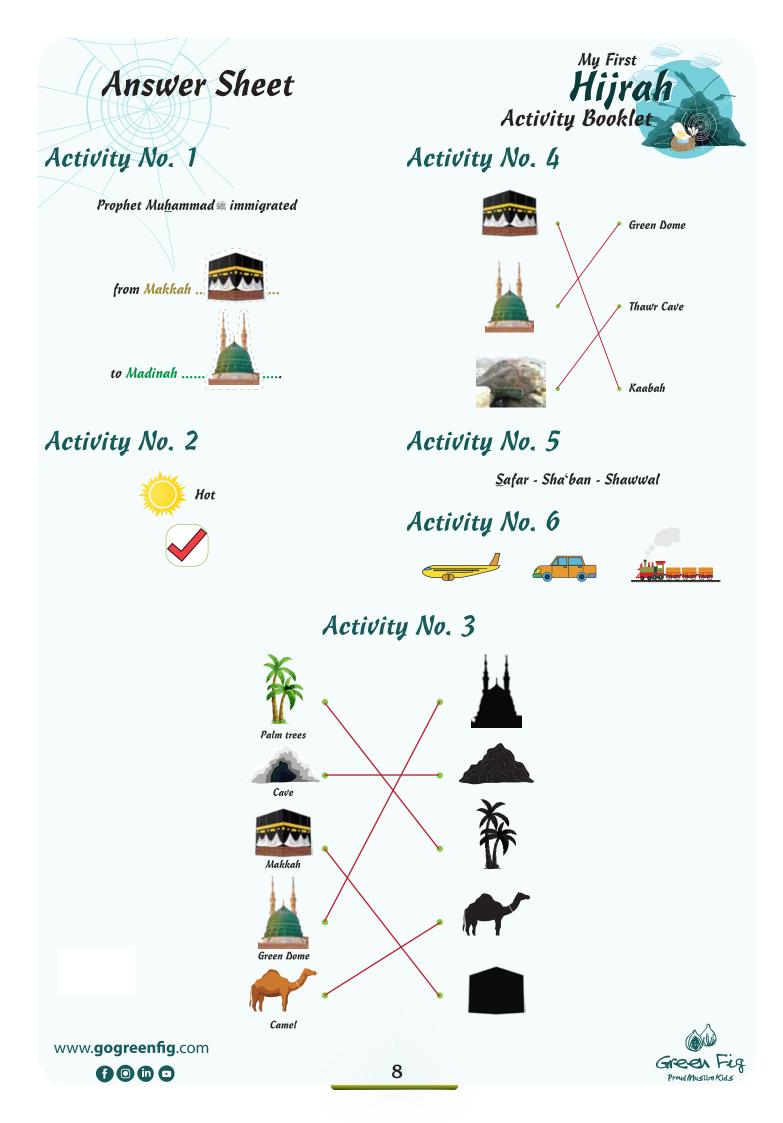

## Prophet Muhammad # immigrated

from Makkah .....

to Madinah .....

www.gogreenfig.com

Do you think the weather in the desert during the day is hot or cold?

## Match each picture to its shadow.

Activity No. 4

Match each landmark with its corresponding picture.

www.gogreenfig.com

• Thawr Cave

Activity No. 5

My First Hijrah Activity Booklet

Circle the months that start with the letter S and color the letter S.

Rajab Sha'ban

Rama<u>d</u>an

Al-Muharram

Shawwal

## **LEARNING STOP**

Prophet Mu<u>h</u>ammad travelled from Makkah to Madinah riding a camel.

This is not an easy journey. Our prophet and his companion were patient and strong to be able to complete this trip.

Circle the modes of transportation we use now to travel between Makkah and Madinah.

www.gogreenfig.com