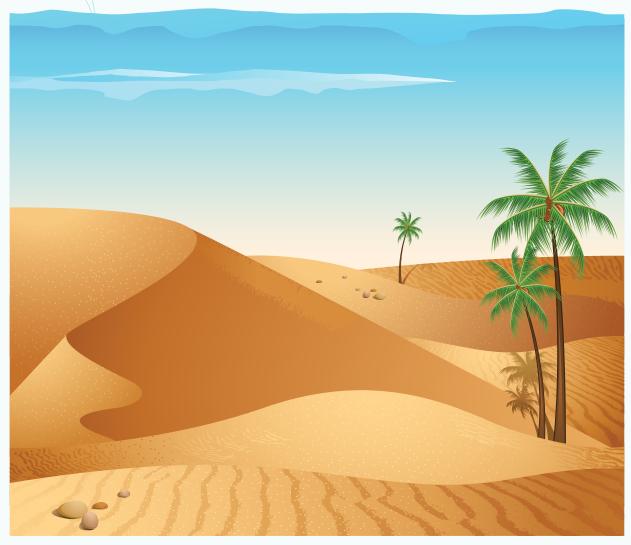

## Prophet Muhammad # immigrated

from Makkah .....

to Madinah .....

www.gogreenfig.com

Do you think the weather in the desert during the day is hot or cold?