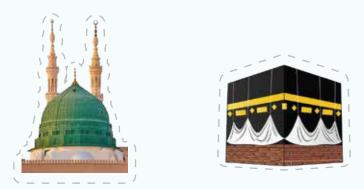

## Match each picture to its shadow.

Activity No. 4

Match each landmark with its corresponding picture.

www.gogreenfig.com

• Thawr Cave

Activity No. 5

My First Hijrah Activity Booklet

Circle the months that start with the letter S and color the letter S.